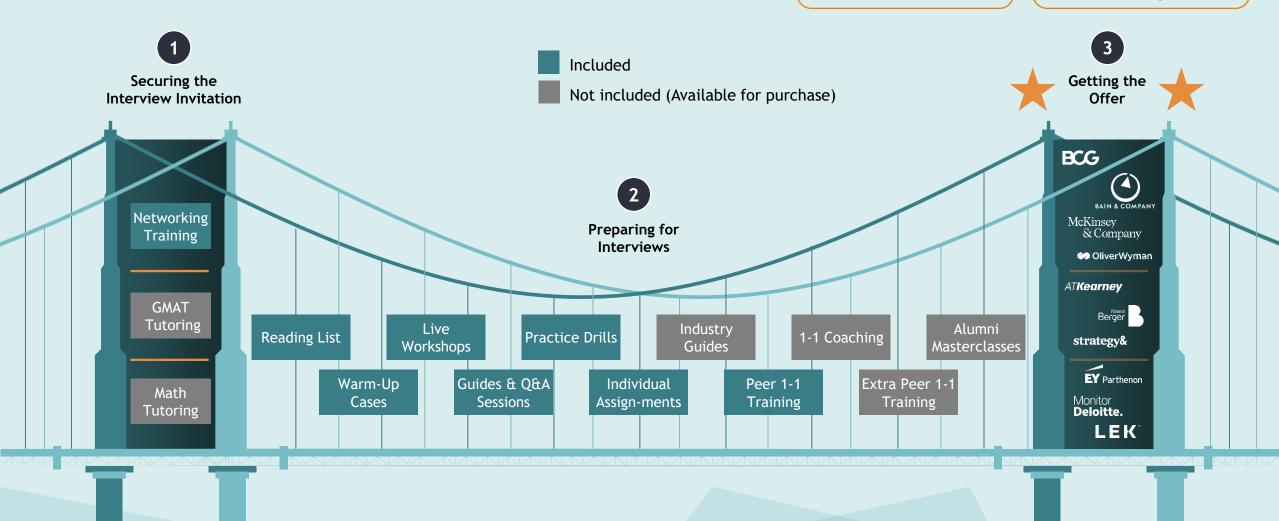

### ExpressPrep Bootcamp (Modules 1, 2, 3) **Timing** January or July November 29 weeks **Full Duration** 7 weeks (11w Module 1 + 12w Module 2 + 6w Module 3) **Networking Training** $\bigcirc$ Securing the $\bigcirc$ × Available for purchase **GMAT** and Math Tutoring Interview $\bigcirc$ **Tests Preparation Guides** Readings List 170 hours Live workshops 48 hours (70h Module 1 + 60h Module 2 + 40h Module 3) ✓ Up to 5 × Available for purchase Individual coaching sessions 24 Sessions 14 Sessions **Training Sessions** Preparing for the Interview $\bigcirc$ $\bigcirc$ 6 Assignments and the Job $\langle \rangle$ 50+ Practice Drills × Available for purchase Industry Guides (High Bridge CODEX) Alumni Alliance: 100+ hrs of recorded $\bigcirc$ × Available for purchase Workshops 300 hours 0 **Total Workload** 100 hours (180h Module 1 + 80h Module 2 + 40h Module 3) Module 2 and Module 3 included in the ISA % **Work Skills** $\checkmark$ × Available for purchase Learn more US\$ 5.370 US\$ 1,650 **Option 1: Cash Payment** (Modules 1, 2, 3) OR OR **Pricing Option 2: Income Share Agreement** 8.5% 17% Learn more of your annual salary (for 1 year) of your annual salary (for 1 year)

### Comparison **Table**