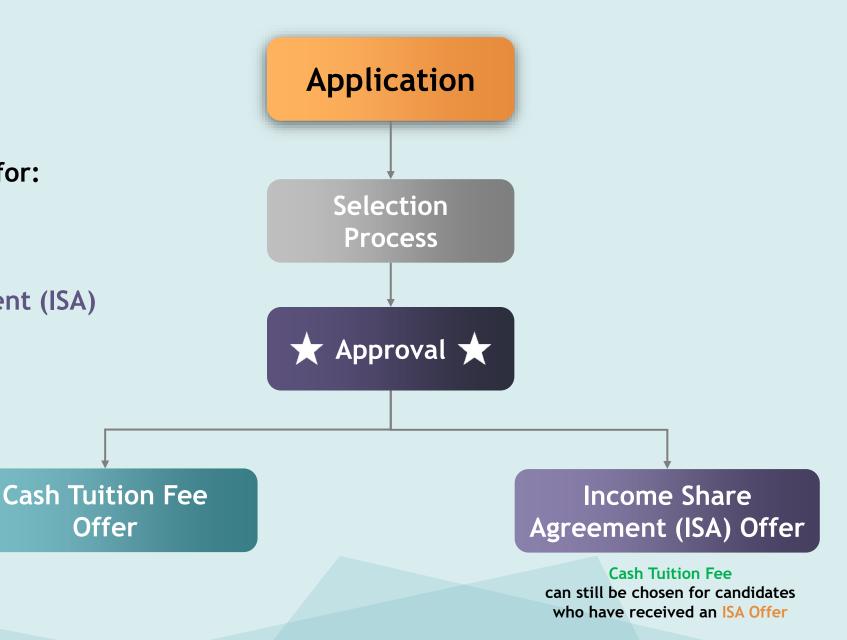

### Payment Terms

According to the Selection Process results, you may be offered a seat for:

- Cash Tuition Fee or
- Income Sharing Agreement (ISA)

Offer

- Making it here means you're an excellent fit for our program
- Successful candidates will receive a High Bridge Offer
- Seat allocations may be either through an ISA (Income Share Agreement) or Cash
- ISA recipients have the option to switch to a cash seat