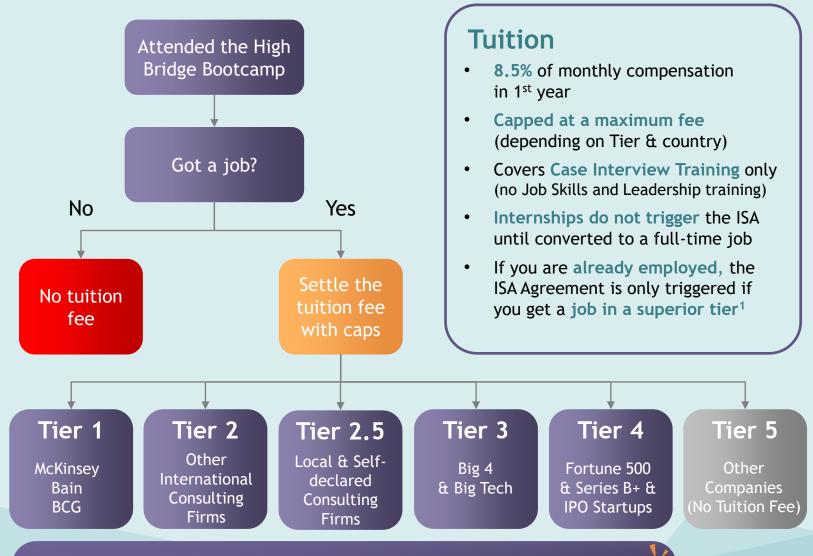

### ExpressPrep Bootcamp ISA Terms

### Tiers

### Tier 1

McKinsey & Company, Bain & Company, Boston Consulting Group and their daughter companies.

### Tier 2

Roland Berger, Kearney, Oliver Wyman, LEK, Strategy&, Parthenon, Accenture, Monitor Deloitte.

### **Tier 2.5**

Other consulting firms (self-declared management consulting firm) and their daughter companies.

### Tier 3

EY, PwC, KPMG, Deloitte, Amazon, Facebook, Apple, Netflix, Alphabet (Google), Microsoft, Baidu, Tencent, Alibaba and their daughter companies.

### Tier 4

Fortune 500 and Fortune Global 500 companies, post-Series B or IPO Startups (as per Crunchbase.com) and their daughter companies.

<u>Click here</u> to check caps (maximum possible fee)