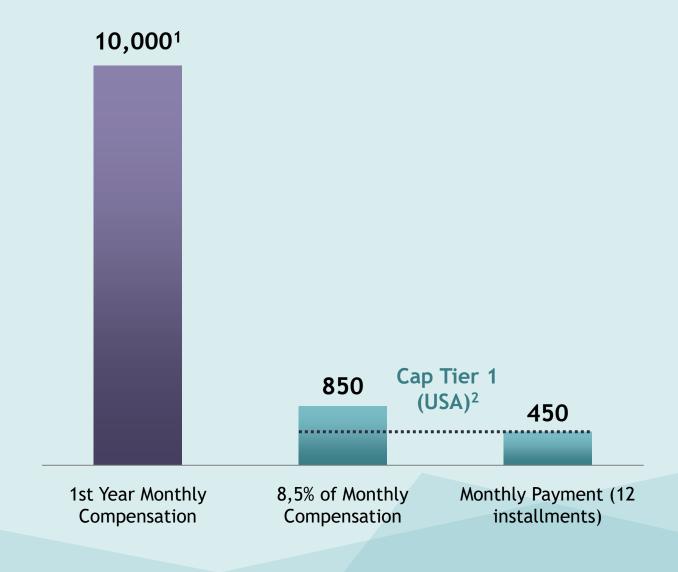

### ExpressPrep Bootcamp ISA Tuition Fee Example (no scholarship)

Your Bootcamp Fee? Just a fraction of your future Consulting salary.

<sup>1.</sup> Arbitrary round number to facilitate calculations